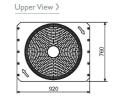

## **DIMENSIONS**

PURY-P200YJM-A

Side View >

Front View >

## **FEATURES**

| OUTDOOR                                        |                  |
|------------------------------------------------|------------------|
| Heating Capacity (kW) (nominal)                | 25               |
| Cooling Capacity (kW) (nominal)                | 22.4             |
| High Performance Heating Capacity (kW) (UK)    | 25               |
| COP Priority Heating Capacity (kW) (UK)        | 22.8             |
| Cooling Capacity (kW) (UK)                     | 21.3             |
| Heating Power Input (kW) (nominal)             | 5.69             |
| Cooling Power Input (kW) (nominal)             | 5.18             |
| High Performance Heating Power Input (kW) (UK) | 7.17             |
| COP Priority Heating Power Input (kW) (UK)     | 5.63             |
| Cooling Power Input (kW) (UK)                  | 2.98             |
| COP / EER (nominal)                            | 4.39 / 4.32      |
| SCOP / SEER                                    | 4.87 / 7.27      |
| Max No. of Connectable Indoor Units            | 20               |
| Airflow (m³/min)                               | 185              |
| Sound Pressure Level (dBA)                     | 56               |
| Sound Power Level (dBA)                        | 76               |
| Weight (kg)                                    | 240              |
| Dimensions (mm) Width x Depth x Height         | 920 x 760 x 1710 |
| Electrical Supply                              | 380-415V, 50HZ   |
| Phase                                          | 3                |
| Starting Current (A)                           | 8                |
| Running Current (A) - Heating                  | 8.7              |
| Running Current (A) - Cooling                  | 8                |
| Fuse Rating (MCB sizes BS EN 60947-2) - (A)    | 20               |
| Mains Cable No. Cores                          | 4 + EARTH        |
|                                                |                  |