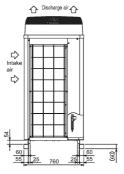

## **DIMENSIONS**

PURY-P200YJM-A

Side View >

Front View >

## **FEATURES**

| OUTDOOR                                        |                  |
|------------------------------------------------|------------------|
| Heating Capacity (kW) (nominal)                | 25               |
| Cooling Capacity (kW) (nominal)                | 22.4             |
| High Performance Heating Capacity (kW) (UK)    | 25               |
| COP Priority Heating Capacity (kW) (UK)        | 22.8             |
| Cooling Capacity (kW) (UK)                     | 21.3             |
| Heating Power Input (kW) (nominal)             | 5.69             |
| Cooling Power Input (kW) (nominal)             | 5.18             |
| High Performance Heating Power Input (kW) (UK) | 7.17             |
| COP Priority Heating Power Input (kW) (UK)     | 5.63             |
| Cooling Power Input (kW) (UK)                  | 2.98             |
| COP / EER (nominal)                            | 4.39 / 4.32      |
| SCOP / SEER                                    | 4.87 / 7.27      |
| Max No. of Connectable Indoor Units            | 20               |
| Airflow (m³/min)                               | 185              |
| Sound Pressure Level (dBA)                     | 56               |
| Sound Power Level (dBA)                        | 76               |
| Weight (kg)                                    | 240              |
| Dimensions (mm) Width x Depth x Height         | 920 x 760 x 1710 |
| Electrical Supply                              | 380-415V, 50HZ   |
| Phase                                          | 3                |
| Starting Current (A)                           | 8                |
| Running Current (A) - Heating                  | 8.7              |
| Running Current (A) - Cooling                  | 8                |
| Fuse Rating (MCB sizes BS EN 60947-2) - (A)    | 20               |
| Mains Cable No. Cores                          | 4 + EARTH        |
|                                                |                  |