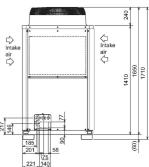

## **FEATURES**

| OUTDOOR                                        |                  |
|------------------------------------------------|------------------|
| Heating Capacity (kW) (nominal)                | 25               |
| Cooling Capacity (kW) (nominal)                | 22.4             |
| High Performance Heating Capacity (kW) (UK)    | 25               |
| COP Priority Heating Capacity (kW) (UK)        | 22.8             |
| Cooling Capacity (kW) (UK)                     | 21.3             |
| Heating Power Input (kW) (nominal)             | 5.69             |
| Cooling Power Input (kW) (nominal)             | 5.18             |
| High Performance Heating Power Input (kW) (UK) | 7.17             |
| COP Priority Heating Power Input (kW) (UK)     | 5.63             |
| Cooling Power Input (kW) (UK)                  | 2.98             |
| COP / EER (nominal)                            | 4.39 / 4.32      |
| SCOP / SEER                                    | 4.87 / 7.27      |
| Max No. of Connectable Indoor Units            | 20               |
| Airflow (m³/min)                               | 185              |
| Sound Pressure Level (dBA)                     | 56               |
| Sound Power Level (dBA)                        | 76               |
| Weight (kg)                                    | 240              |
| Dimensions (mm) Width x Depth x Height         | 920 x 760 x 1710 |
| Electrical Supply                              | 380-415V, 50HZ   |
| Phase                                          | 3                |
| Starting Current (A)                           | 8                |
| Running Current (A) - Heating                  | 8.7              |
| Running Current (A) - Cooling                  | 8                |
| Fuse Rating (MCB sizes BS EN 60947-2) - (A)    | 20               |
| Mains Cable No. Cores                          | 4 + EARTH        |
|                                                |                  |

## **DIMENSIONS**

PURY-P200YJM-A

Side View >

Front View >