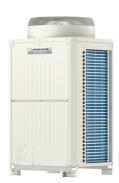

## **Product Information**

PURY-P200YJM-A: Standard R2 Series 8hp

**Outdoor Unit** 

R410A Heat Recovery

Many buildings require cooling in some areas and heating in others - even in adjacent rooms. The outstanding City Multy R2 system meets this requirement by distributing surplus heat from cooling operations (and vice versa) to rooms where it is needed. This efficiency can result in energy savings of up to 30% over conventional systems.

## **FEATURES**

| OUTDOOR                                        |                  |
|------------------------------------------------|------------------|
| Heating Capacity (kW) (nominal)                | 25               |
| Cooling Capacity (kW) (nominal)                | 22.4             |
| High Performance Heating Capacity (kW) (UK)    | 25               |
| COP Priority Heating Capacity (kW) (UK)        | 22.8             |
| Cooling Capacity (kW) (UK)                     | 21.3             |
| Heating Power Input (kW) (nominal)             | 5.69             |
| Cooling Power Input (kW) (nominal)             | 5.18             |
| High Performance Heating Power Input (kW) (UK) | 7.17             |
| COP Priority Heating Power Input (kW) (UK)     | 5.63             |
| Cooling Power Input (kW) (UK)                  | 2.98             |
| COP / EER (nominal)                            | 4.39 / 4.32      |
| SCOP / SEER                                    | 4.87 / 7.27      |
| Max No. of Connectable Indoor Units            | 20               |
| Airflow (m³/min)                               | 185              |
| Sound Pressure Level (dBA)                     | 56               |
| Sound Power Level (dBA)                        | 76               |
| Weight (kg)                                    | 240              |
| Dimensions (mm) Width x Depth x Height         | 920 x 760 x 1710 |
| Electrical Supply                              | 380-415V, 50HZ   |
| Phase                                          | 3                |
| Starting Current (A)                           | 8                |
| Running Current (A) - Heating                  | 8.7              |
| Running Current (A) - Cooling                  | 8                |
| Fuse Rating (MCB sizes BS EN 60947-2) - (A)    | 20               |
| Mains Cable No. Cores                          | 4 + EARTH        |
|                                                |                  |